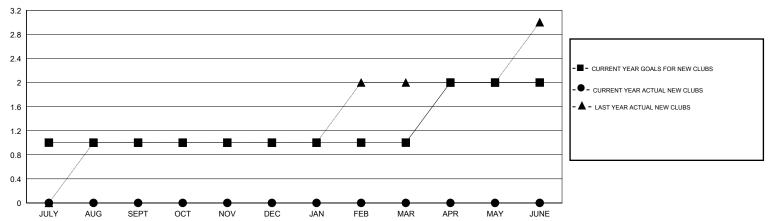

## GOALS AND ACTUAL NEW CLUBS CUMULATIVE

| - URRENT YEAR GOALS FOR NEW |  |
|-----------------------------|--|
| MEMBERS                     |  |

- CURRENT YEAR ACTUAL MEMBERS

- ▲ - LAST YEAR ACTUAL MEMBERS