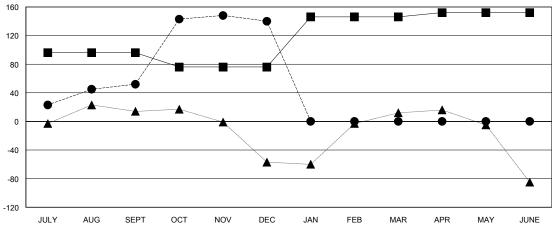

## GOALS AND ACTUAL NEW CLUBS CUMULATIVE

| - URRENT YEAR GOALS FOR NEW |  |
|-----------------------------|--|
| MEMBERS                     |  |

- CURRENT YEAR ACTUAL MEMBERS

- ▲ - LAST YEAR ACTUAL MEMBERS